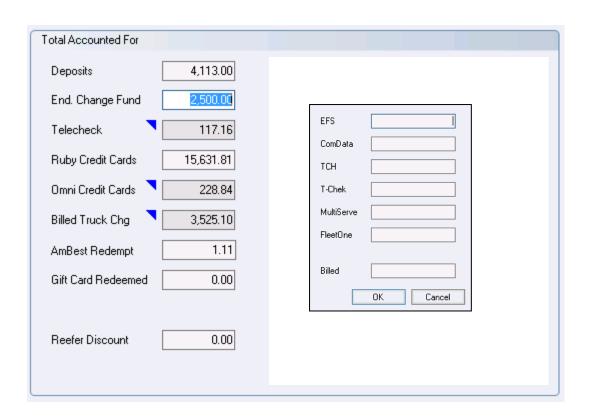

# New Screen with Sub-Form

## **Pros**

- Totals are manually entered, not polled.
- Cash over/short is correct.
- Manager will not have to wait for Site Analyst to change Billed Truck Charges.

# Completing the Billed Truck Charge Sub-Form

# 2. Total each card type.