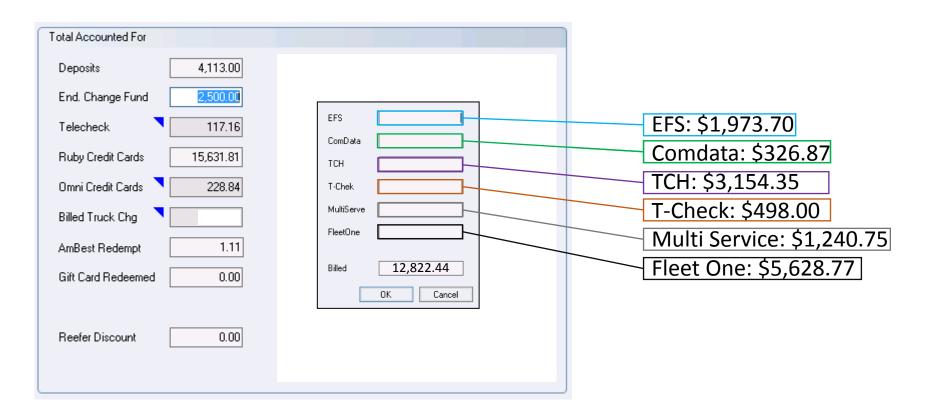

## 3. Enter individual card totals in corresponding box.

Comdata: \$3,926.87

Fleet One(OTR & Local): \$5,628.77

Multi Service: \$1,240.75

TCH: \$3,154.35

EFS: \$1,973.70

T-Check & Cash Express: \$498.00