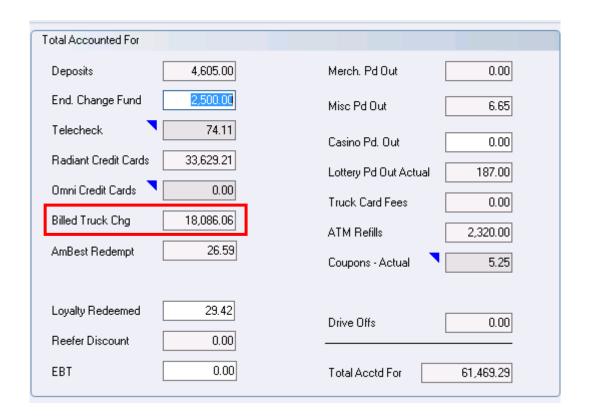

# Billed Truck Charges New Screen

# Current Screen

### Cons

- Currently the Billed Truck
   Charges are fed directly from the Radiant.
- Managers have no control over what is entered.
- If a transaction is rung up under the wrong card type, the location has to wait for their Site Analyst to change it
- Cash over/short is not correct until Billed Truck
   Charges are corrected